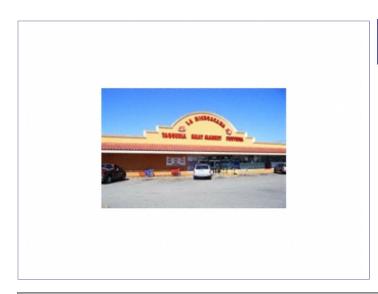

## La Michoacana Market Center

# **1535 Elton St** Houston, TX 77034

County: Harris Property Type: Retail

Free Standing Bldg

 Building Size:
 10,000 SF

 Occupancy:
 100%

 Price:
 \$1,200,000

 Price/SF
 \$120.00

 Cap Rate:
 8.50%

### **Property Description**

+/- 10,000 SF La Michoacana Market Center with strong Hispanic demographics, retail frontage, Visible from I-45.\*\*\*100% OCCUPANCY; RENT ESCALATION ARE BUILT INTO LEASES; TRIPLE NETS (NNN) PAST THROUGH TO TENANTS\*\*\*PROPERTY HAS ADDITIONAL LAND TO BUILD FREE STANDING PAD SITE (UPSIDE POTENTIAL)\*\*\*