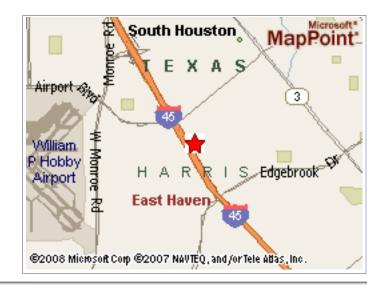

# **1535 Elton St** Houston, TX 77034

County: Harris Property Type: Retail

Free Standing Bldg

 Building Size:
 10,000 SF

 Occupancy:
 100%

 Price:
 \$1,200,000

 Price/SF
 \$120.00

 Cap Rate:
 8.50%

#### **Location Description**

Located on 45 South/College

- Retail Frontage
- Easy Accessibility of I-45
- Great Location

- Strong Hispanic Demographics
- High Traffic Count

Created: 4/23/2008

LoopNet, Inc. © Copyright 1995 - 2008